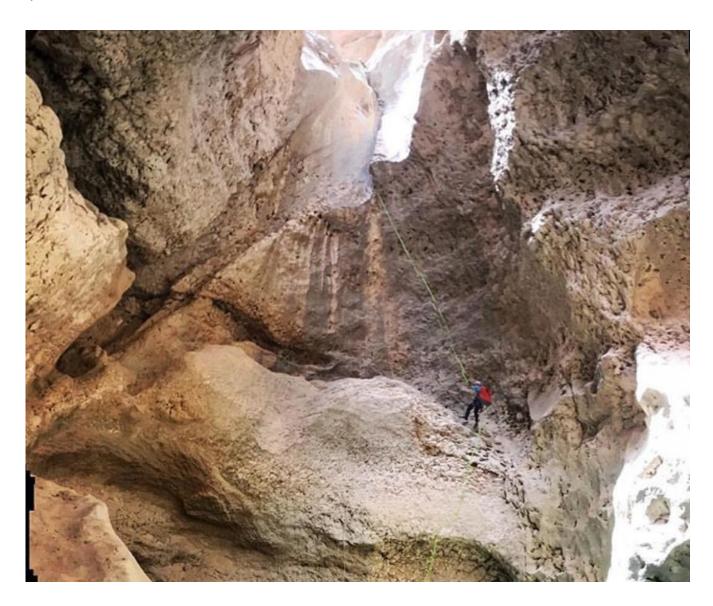

# Private Wadi Ta'ab Adventure

Ç

Hike into the wadi and scramble to reach the first abseil of 45 meters followed shortly by another abseil of 42 meters. Traverse the canyon by swimming through freshwater pools and jumping into pools from various heights. Be amazed by the unique geological formations of the canyon and the picturesque scenery along the way featuring numerous waterfalls. The greatest challenge of the canyon is the exit which is a 350-meter steep climb.

#### 09:30 PM: Adventure Time

Enjoy the thrilling adventure in the canyon which features 2 high abseils and incredible views. After the challenging climb out of the canyon, take the opportunity to briefly rest, and change into dry clothes. The guide will take the driver back to the start point to collect the cars.